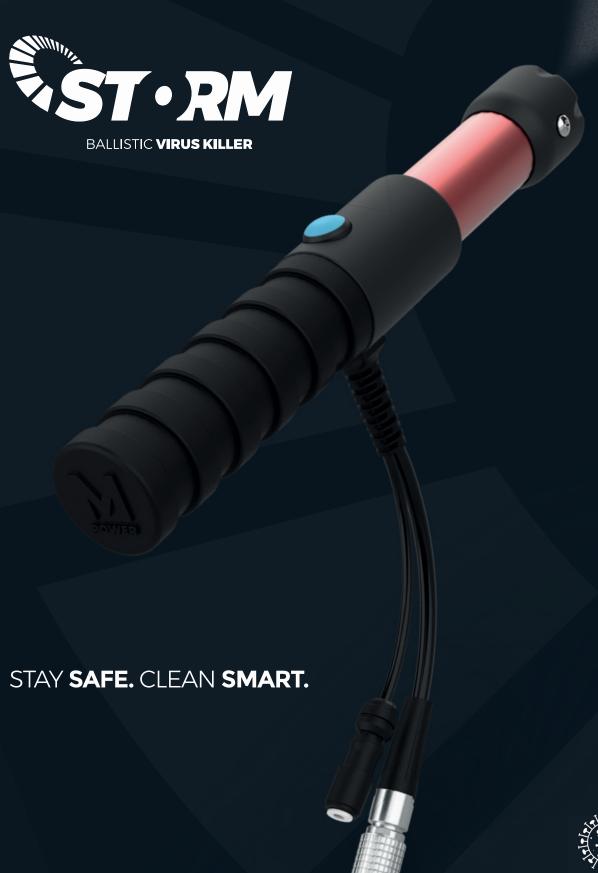

#### STORM WAND ADVANTAGES

- Targeted mist spray on demand
- Use with any disinfectant\*
- Super lightweight 0.3kg
- Quick nozzle change easy to clean and maintain
- Coiled cable and solution pipe for added manoeuvrability
- Easy push fit connections for maintenance
- Belt holster on backpack to store Storm wand (see reverse for full backpack advantages)