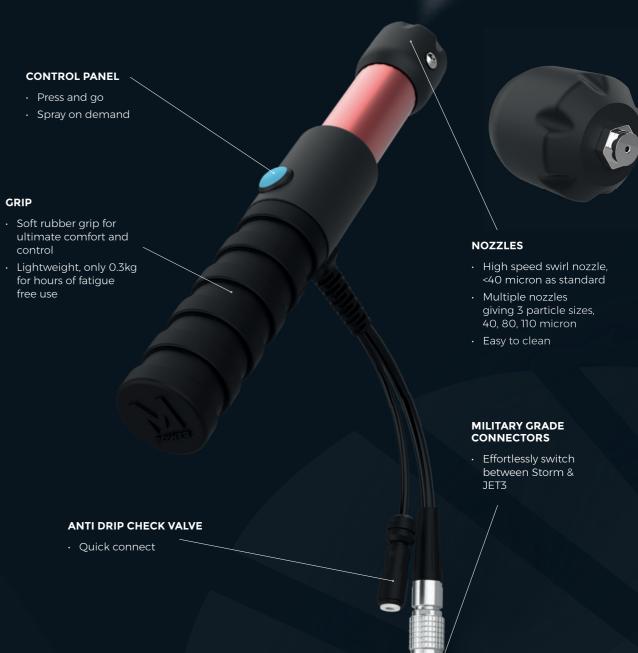

#### STORM WAND ADVANTAGES

- Targeted mist spray on demand
- Use with any disinfectant\*
- Super lightweight 0.3kg
- Quick nozzle change easy to clean and maintain
- Coiled cable and solution pipe for added manoeuvrability
- Easy push fit connections for maintenance
- Belt holster on backpack to store Storm wand (see reverse for full backpack advantages)

### TECHNICAL SPECIFICATIONS

| DESCRIPTION       |                        | SPECIFICATION                                                                         |
|-------------------|------------------------|---------------------------------------------------------------------------------------|
| •0•               | Multifunctional system | Yes                                                                                   |
| 000               | Micron                 | <40 micron high speed swirl nozzle fitted<br>standard. 80 & 110 micron optionals      |
|                   | Spray distance         | Optimum coverage @ 30cm, 120cm max                                                    |
| $\subseteq$       | Solution capacity      | 1 litre quick reload                                                                  |
| <b></b>           | Coverage               | Coverage: 75 M2/litre<br>(Test at 30cm distance @ 100%<br>coverage for virus control) |
| $\Leftrightarrow$ | Flow                   | 77ml/minute                                                                           |
| Kg                | Backpack weight empty  | 4.5kg                                                                                 |
| Kg                | Backpack weight full   | 5.3kg                                                                                 |
| Kg                | Weight on wrist in use | 0.3kg                                                                                 |
| <b>9</b>          | Battery run time       | 1 hour 50 continuous<br>3 hour usage theoretical                                      |
| <b>₽</b>          | Charge time            | 8 hours overnight                                                                     |
| Î                 | Quick change battery   | Yes for longer runtime                                                                |
|                   | Spare battery          | Available on request                                                                  |