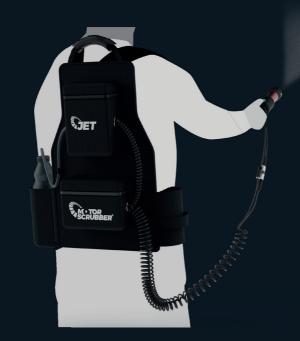

#### **BACKPACK ADVANTAGES**

- Battery backpack system No trailing cable, fully mobile
- 1hr 50 minutes continuous runtime
- · Quick change battery if longer runtime required
- Reliable low cost sealed lead acid battery
- 1 litre quick change solution bottle
- No need to remove backpack to refill, bottle change conveniently on your belt
- Lightweight backpack 4.5kg
- Commercial grade high pressure pump: 8-10 bar
- Battery weight supported by your waist using comfortable belt
- · Belt holster to store Storm wand
- Multifunctional backpack, connect to your Storm Ballistic Virus Killer & also connect to your JET3 floor scrubber
- Proven reliability using existing MotorScrubber Backpack Technology